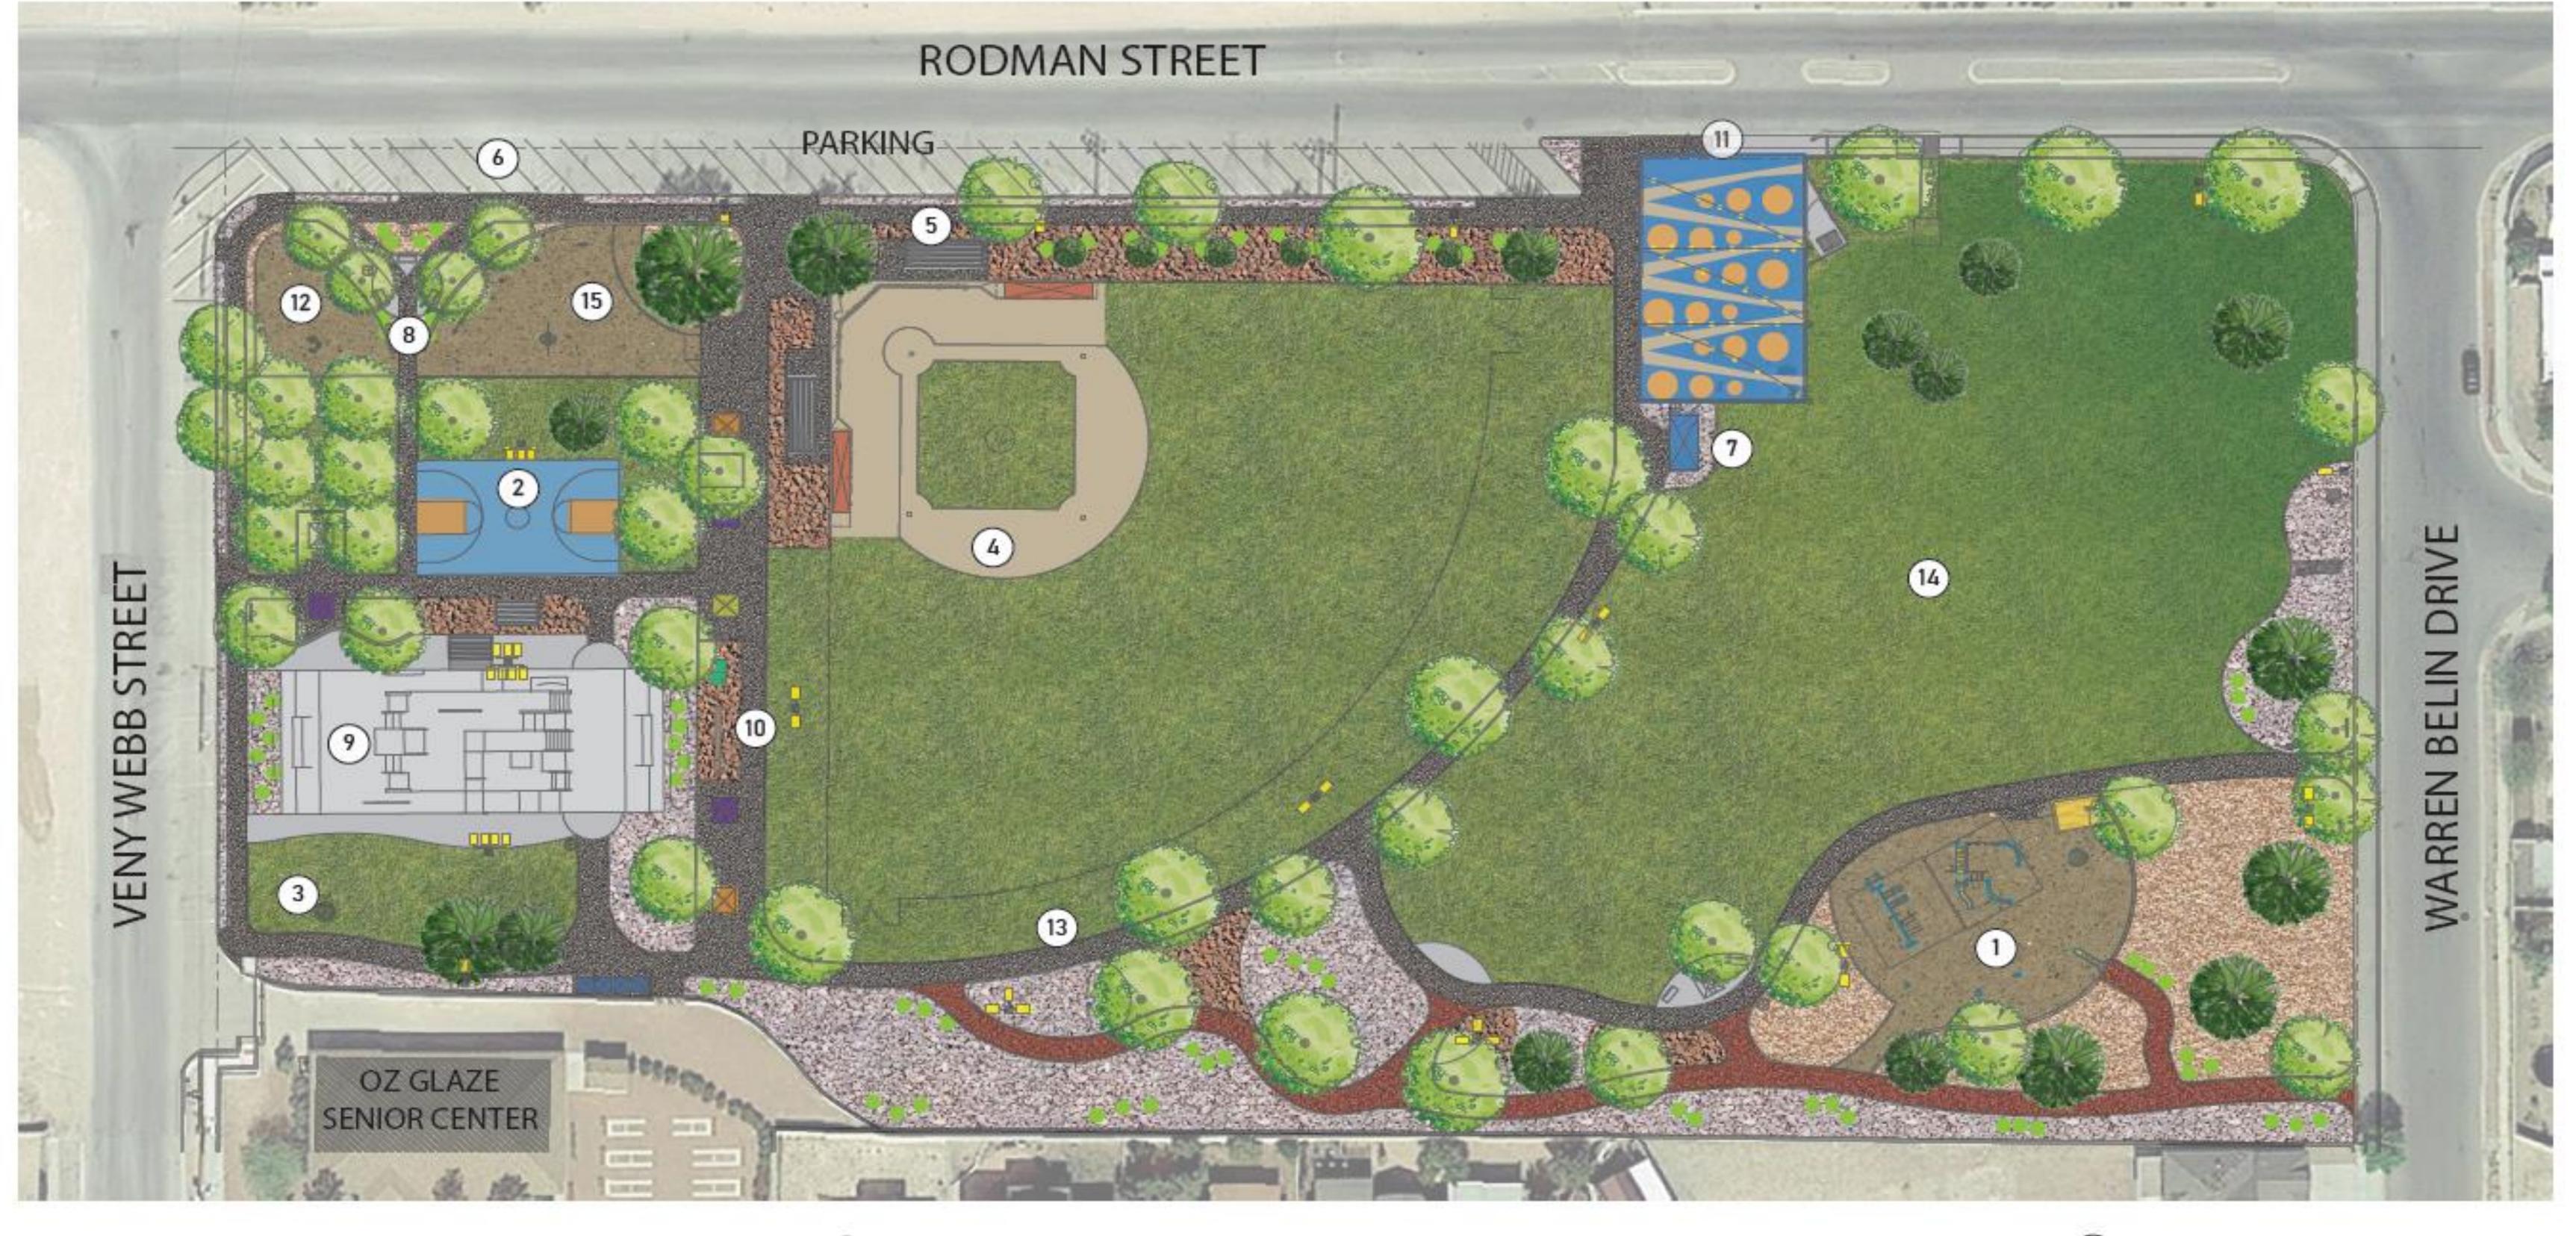

| 1 NEW PLAYGROUND W/SWINGS,<br>CANOPIES & EMBANKMENT SLIDE     | 5 N<br>6 P |
|---------------------------------------------------------------|------------|
| 2 BASKETBALL COURT                                            | <u>́</u> р |
| 3 CHRISTMAS TREE W/ OPEN GRASS                                | (8) E      |
| 4 BASEBALL FIELD REINVIGORATED<br>WITH NEW LIGHTING & FENCING | 9 s        |

Horizon City, TX NORTH

## CORCORAN "CORKY" PARK: CONCEPT

- SKATE PARK
- ENTRY PLAZA

- PREFABRICATED RESTROOM BLDG.

- PARKING
- **NEW & EXISTING BLEACHERS**

PING PONG / HORSESHOE/ CORNHOLE GAMES (10)

EXERCISE EQUIPMENT

8' WIDE PATH

(11)

(12)

(13)

EVENT PLAZA & ENTRANCE

LIGHTING

TOWN OF HORIZON CITY