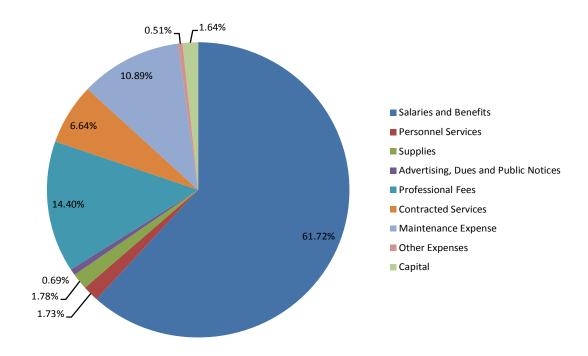

The next table takes a different look at the expenses . a functional look. As might be expected, Salaries and Benefits are the largest part of the Maintenance and Operations budget at 61.72%.

### TOWN OF HORIZON CITY GENERAL FUND EXPENSE SUMMARY BY FUNCTION BUDGET 2015-2016

| Description                          | FY2014<br>Actuals | FY2015<br>YTD June | Revised<br>FY2015<br>Budget | FY2016<br>Budget | Increase/<br>(Decrease) | Percentage |
|--------------------------------------|-------------------|--------------------|-----------------------------|------------------|-------------------------|------------|
| Salaries and Benefits                | 2,439,134.18      | 1,922,542.43       | 2,780,026.38                | 3,120,635.85     | 340,609.47              | 12.25%     |
| Personnel Services                   | 51,700.97         | 52,535.21          | 81,462.36                   | 87,600.00        | 6,137.64                | 7.53%      |
| Supplies                             | 82,566.49         | 68,319.11          | 114,975.00                  | 90,050.00        | (24,925.00)             | -21.68%    |
| Advertising, Dues and Public Notices | 29,916.60         | 20,544.53          | 35,600.00                   | 34,774.00        | (826.00)                | -2.32%     |
| Professional Fees                    | 455,598.22        | 418,154.08         | 599,887.36                  | 727,848.00       | 127,960.64              | 21.33%     |
| Contracted Services                  | 212,669.52        | 180,466.20         | 302,929.00                  | 335,601.00       | 32,672.00               | 10.79%     |
| Maintenance Expense                  | 514,347.61        | 357,831.40         | 575,326.50                  | 550,379.45       | (24,947.05)             | -4.34%     |
| Other Expenses                       | 35,528.84         | 13,222.59          | 26,450.00                   | 25,950.00        | (500.00)                | -1.89%     |
| Capital                              | 131,993.15        | 104,457.42         | 181,057.58                  | 83,170.00        | (97,887.58)             | -54.06%    |
| Total                                | 3,953,455.58      | 3,138,072.97       | 4,697,714.18                | 5,056,008.30     | 358,294.12              | 7.63%      |

### **Percentage of Budget by Function**